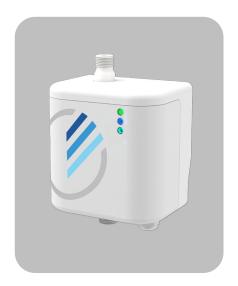

# PearlAqua Deca 30C™

**UV** Water Disinfection

### **UV-C LED Disinfection**

Utilizes powerful UV-C LEDs to provide over 99.99% pathogen reduction at 15 lpm / 4 gpm.

Advanced patented design featuring UVinaire® LED module. Configurable for easy product integration.

Ideal for point of use applications with higher flow rates such as showers and soda machines.

Perfect for smaller point of entry applications including RVs, boats, and tiny houses.

ISO 9001:2015 certified manufacturing facility located in Kentucky, USA.