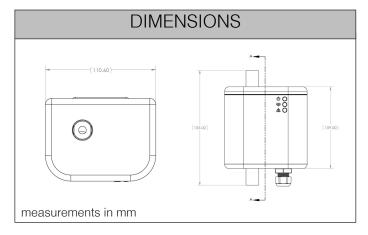

| SPECIFICATIONS  Specifications provided as a guide. Variations possible based on customer requirements. |                                       |                    |  |
|---------------------------------------------------------------------------------------------------------|---------------------------------------|--------------------|--|
| Product Name                                                                                            | PearlAqua Deca                        |                    |  |
| Model Number                                                                                            | 30C                                   | 30C No Flow Switch |  |
| Flow Rate [lpm (gpm)]                                                                                   | 15 (4) <sup>1</sup>                   |                    |  |
| Minimum Flow Rate [lpm (gpm)]                                                                           | 1 (0.26)                              | 0.5 (0.13)         |  |
| Headloss at 15 lpm [bar (psi)]                                                                          | 0.45 (6.58)                           | 0.34 (5)           |  |
| Weight [g (oz)]                                                                                         | 545 (19.2)                            | 500 (17.6)         |  |
| Inlet/Outlet Water Connection                                                                           | 3/8"NPT or 3/8" BSPP                  |                    |  |
| Max Operating Pressure [bar (psi)]                                                                      | 8.3 (120)                             |                    |  |
| Environmental Protection                                                                                | IP65                                  |                    |  |
| Lamp Life [hours]                                                                                       | up to 10,000                          |                    |  |
| Ambient Temp Range [°C (°F)]                                                                            | -10-45 (14-113)                       |                    |  |
| Fluid Temp Range [°C (°F)]                                                                              | >0-40 (32-104)                        |                    |  |
| Remote On/Off Voltage [V DC] <sup>2</sup>                                                               | 5-40                                  |                    |  |
| Input Voltage [V DC]                                                                                    | 11-30 or 110-240 V AC-DC Power Supply |                    |  |
| Max Input Power [W]                                                                                     | 45                                    |                    |  |